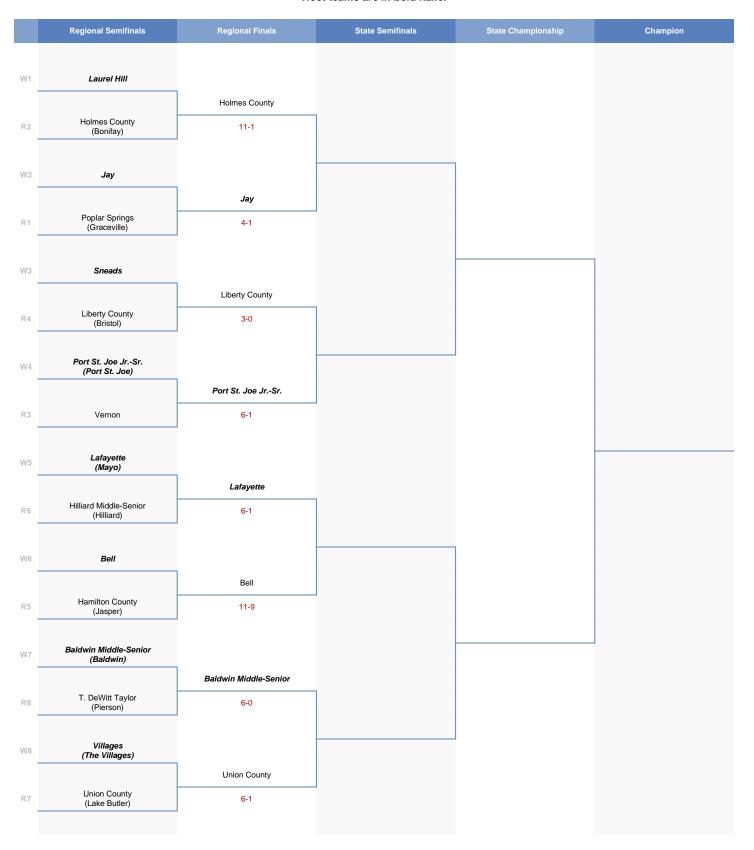

# 2012 Varsity Girls Softball (Fast Pitch) 1A Championship

Host teams are in bold italic.

#### **Regional Semifinals**

| # | Host                              | Opponent                          | Date       | Time     | Venue                             |
|---|-----------------------------------|-----------------------------------|------------|----------|-----------------------------------|
| 1 | Laurel Hill                       | Holmes County (Bonifay)           | 04/27/2012 | 07:00 PM | Laurel Hill School                |
| 2 | Jay                               | Poplar Springs (Graceville)       | 04/27/2012 | 07:00 PM | Jay High School                   |
| 3 | Sneads                            | Liberty County (Bristol)          | 04/27/2012 | 07:00 PM | Sneads High School                |
| 4 | Port St. Joe JrSr. (Port St. Joe) | Vernon                            | 04/27/2012 | 07:00 PM | Port St. Joe Jr./Sr. High School  |
| 5 | Lafayette (Mayo)                  | Hilliard Middle-Senior (Hilliard) | 04/27/2012 | 07:00 PM | Lafayette High School             |
| 6 | Bell                              | Hamilton County (Jasper)          | 04/27/2012 | 07:00 PM | The "Desert"                      |
| 7 | Baldwin Middle-Senior (Baldwin)   | T. DeWitt Taylor (Pierson)        | 04/27/2012 | 07:00 PM | Baldwin Middle-Senior High School |
| 8 | Villages (The Villages)           | Union County (Lake Butler)        | 04/27/2012 | 05:00 PM | The Villages High School          |

### **Regional Finals**

| # | Host                              | Opponent                   | Date       | Time     | Venue                            |
|---|-----------------------------------|----------------------------|------------|----------|----------------------------------|
| 1 | Jay                               | Holmes County (Bonifay)    | 05/01/2012 | 07:00 PM | -                                |
| 2 | Port St. Joe JrSr. (Port St. Joe) | Liberty County (Bristol)   | 05/01/2012 | 07:00 PM | Port St. Joe Jr./Sr. High School |
| 3 | Lafayette (Mayo)                  | Bell                       | 05/01/2012 | 07:00 PM | Lafayette High School            |
| 4 | Baldwin Middle-Senior (Baldwin)   | Union County (Lake Butler) | 05/01/2012 | 07:00 PM | -                                |

#### **State Semifinals**

| # Host | Opponent | Date | Time | Venue |
|--------|----------|------|------|-------|
| 1 -    | -        | -    | -    | -     |
| 2 -    | -        | -    | -    | -     |

#### **State Championship**

| # Ho | lost | Opponent | Date | Time | Venue |
|------|------|----------|------|------|-------|
| 1 -  |      | -        | -    | -    | -     |